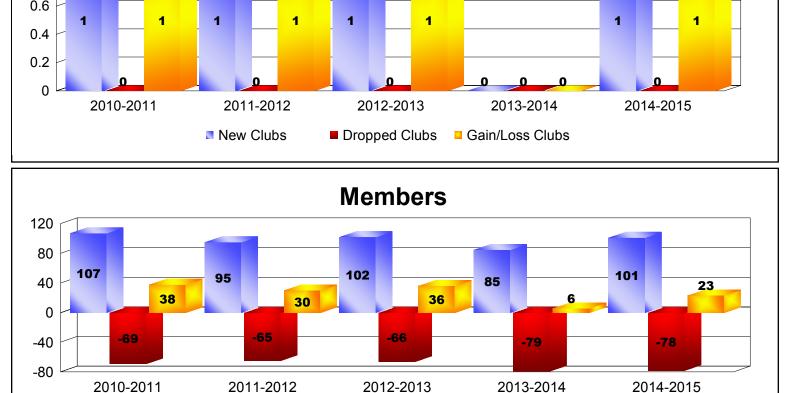

## District 1110M

| Year      | New<br>Clubs | Dropped<br>Clubs | Gain/<br>Loss<br>Clubs | New<br>Members | Charter<br>Members | Reinstate<br>Members | Transfer<br>Members | Total<br>Member<br>Added | Total<br>Members<br>Dropped | Gain/<br>Loss<br>Members |
|-----------|--------------|------------------|------------------------|----------------|--------------------|----------------------|---------------------|--------------------------|-----------------------------|--------------------------|
| 2010-2011 | 1            | 0                | 1                      | 79             | 27                 | 1                    | 0                   | 107                      | -69                         | 38                       |
| 2011-2012 | 1            | 0                | 1                      | 71             | 22                 | 1                    | 1                   | 95                       | -65                         | 30                       |
| 2012-2013 | 1            | 0                | 1                      | 75             | 20                 | 0                    | 7                   | 102                      | -66                         | 36                       |
| 2013-2014 | 0            | 0                | 0                      | 82             | 0                  | 0                    | 3                   | 85                       | -79                         | 6                        |
| 2014-2015 | 1            | 0                | 1                      | 75             | 20                 | 2                    | 4                   | 101                      | -78                         | 23                       |
| Average   | 1            | 0                | 1                      | 76             | 18                 | 1                    | 3                   | 98                       | -71                         | 27                       |
| Clubs     |              |                  |                        |                |                    |                      |                     |                          |                             |                          |
| 1<br>0.8  |              |                  |                        |                |                    |                      |                     |                          |                             |                          |